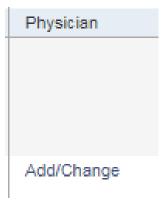

**b.** Once you have your PCP number, go back to your enrollment and click **Add/Change** (Right side of the screen next to your plan election).

**c.** Select the Insured's Name and enter their PCP information. You will have to enter a PCP for yourself and each dependent.