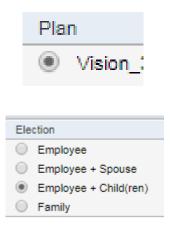

**d.** Select the insured's name and enter their **PCD** information. You will have to enter a **PCD** for yourself and each dependent. Once done entering, click **Save & Continue**.

- **e.** When all Primary Care Dentist(s) information is entered and attributed to the correct enrollees, review the **Dental Current Elections** page and make sure that all the information on it is accurate. When all the information is correct, click **Save & Continue**.
- 12. The final benefit you will need to make an election on will be the Vision Plan.

- 13. Review your options for this plan and select your desired election and Click Save & Continue.
  - **a.** Adding dependents to the **Vision Plan** will follow a similar process as the **Medical & Dental** Insurance Plans.
  - **b.** Note Important This is a standalone plan that is completely separate from the **Medical** Insurance Plan.