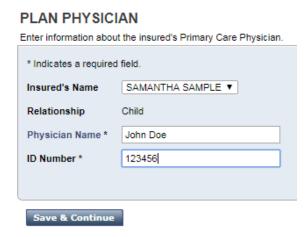

- **9.** If you elected the Medical Charter HMO Plan, you must enter the Primary Care Physician number (PCP). Make sure the doctor is within the Network. If you elected the Silver PPO, Copper PPO, or CDHP plan, continue to **Step 10**.
  - a. To find a list of providers, visit MyUHC.com

**b.** Once you have your PCP number, go back to your enrollment and click **Add/Change** (Right side of the screen next to your plan election).

**c.** Select the Insured's Name and enter their PCP information. You will have to enter a PCP for yourself and each dependent.