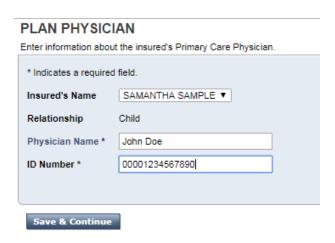

**b.** Once you have your PCP number, go back to your enrollment and click **Add/Change** (Right side of the screen next to your plan election).

**c.** Select the Insured's Name and enter their PCP information. You will have to enter a PCP for yourself and each dependent.