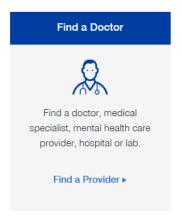

- **9.** If you elected the Medical Charter HMO Plan, you must enter the Primary Care Physician number (PCP). Make sure the doctor is within the Network. If you elected the Silver PPO, Copper PPO, or CDHP plan, continue to **Step 10**.
  - a. To find a list of providers, visit MyUHC.com