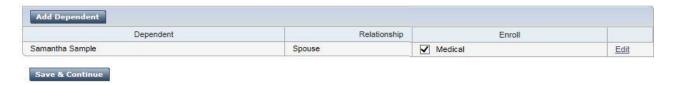

e. At this point, your dependent should appear in the dependent section of the **Medical Current Elections** screen. Click the **Medical** Box which is located under the Enroll Column to add this dependent to your medical plan and click **Save & Continue** – if this box is not checked, your dependent will not be enrolled in the insurance plan.