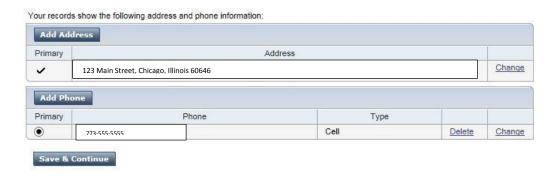

**d.** You will now be asked to confirm the address and phone number of your dependent, review their information and change any incorrect items. Once all the dependent contact information is correct, click **Save & Continue**.