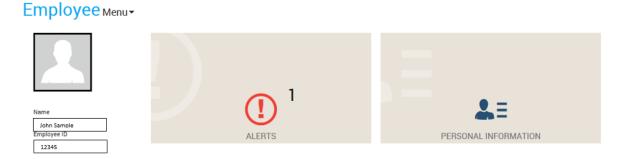

- 1. Visit <a href="http://myaldenhr.com">http://myaldenhr.com</a> and login to your self-service portal
  - **a.** If you are unable to login or need help identifying your username/password, please reach out to your Business Office Manager/Human Resource Representative.
- 2. Once you are logged into the site go to the Alerts Tile

- 3. Hover your curser over the Alerts Tile and Select 2020 Open Enrollment
- 4. On the left side, you will see a list of Life Events. Select 2020 Open Enrollment