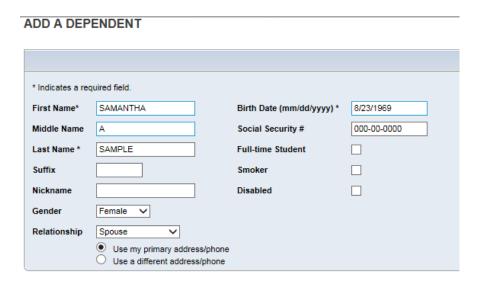

- 7. The first benefit you will need to select will be your **Medical Insurance**.
  - a. Review the options and select your desired Plan.
  - **b.** Once your **Plan** is selected, select your **Election**. If you select an **Election** other than Employee, you will need to add a dependent.
- 8. If you are adding a dependent, follow the below instructions, if you are selecting Employee coverage only, click Save & Continue and move on to Step 9. NOTE: It is required to provide the Social Security Number for each Dependent ONLY for Medical & Vision Enrollment
  - a. Click Add Dependent
  - **b.** Enter the dependent's information into the applicable boxes
    - i. All asterisked fields are required
  - c. Review the entered dependent information, click Save & Continue